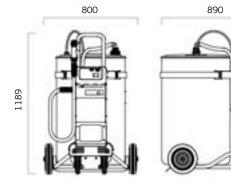

## PIUSI Delphin Pro X Mobile Refuelling Unit

ultraflö 💈

**Solue**quip **FUELCUBE** 

3e *fuel:shot* 

EQUIPMENT

The PIUSI Delphin Pro X is the latest AdBlue car filling equipment, with preset function, automatic flow rate regulation and visual diagnostic alerts.

## Features & Benefits

- Automatic flow rate function adjusts flow rate according to the vehicles tank
- Preset allows the user to pre-define the total amount of AdBlue into the vehicles tank
- Flow Rate: 2-15LPM
- Available in AC and DC
- Includes Delphin Pro X Unit and AF2 Connector
- 2m Hose Length