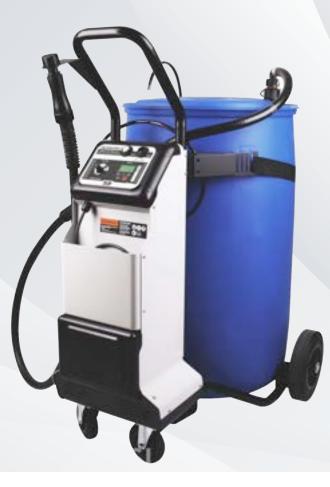

## PIUSI Delphin Pro X Mobile Refuelling Unit

ultraflö 💈

**Solue**quip **FUELCUBE** 

3e *fuel:shot* 

EQUIPMENT

The PIUSI Delphin Pro X is the latest AdBlue car filling equipment, with preset function, automatic flow rate regulation and visual diagnostic alerts.

## Features & Benefits

- Automatic flow rate function adjusts flow rate according to the vehicles tank
- Preset allows the user to pre-define the total amount of AdBlue into the vehicles tank
- Flow Rate: 2-15LPM
- Available in AC and DC
- Includes Delphin Pro X Unit and AF2 Connector
- 2m Hose Length